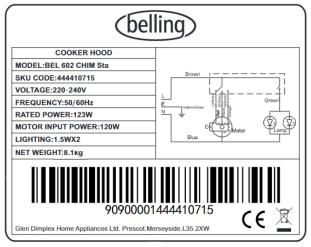

### Where to find your product serial number and model number

#### For cookers, mini range & range cookers

open the oven door:



#### Rear:



### For Integrated/Built-in ovens and microwaves:

Open the oven door:



## For Integrated/Built-in Hobs:

On the bottom of the hob:



### For cooker hoods

### Remove grease filters:





### For refrigerators, wine coolers:

They are either found on the wall inside the appliance (when you remove the salad drawer) or on the back of the appliance.

| Gien Dimplex, Stoney<br>Lane Prescot, L35 2XW<br>MODEL: BEL B50509FF                                                                                 | SKU CODE: CE                                                                                                                                                                    |  |
|------------------------------------------------------------------------------------------------------------------------------------------------------|------------------------------------------------------------------------------------------------------------------------------------------------------