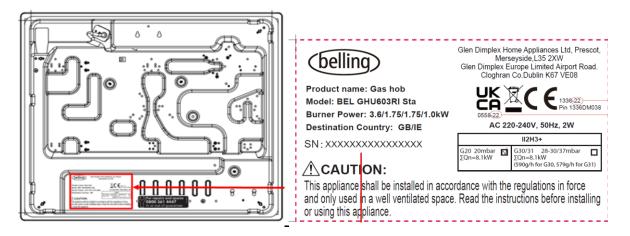

### Where to find your product serial number and model number

#### For cookers, mini range & range cookers

open the oven door:



#### Rear:



### For Integrated/Built-in ovens and microwaves:

Open the oven door:



## For Integrated/Built-in Hobs:

On the bottom of the hob:



### For cooker hoods

### Remove grease filters:





### For refrigerators, wine coolers:

They are either found on the wall inside the appliance (when you remove the salad drawer) or on the back of the appliance.

| Gien Dimplex, Stoney<br>Lane Prescot, L35 2XW<br>MODEL: BEL B50509FF                                                                                 | SKU CODE: CE                                                                                                                                                                    |  |
|------------------------------------------------------------------------------------------------------------------------------------------------------|------------------------------------------------------------------------------------------------