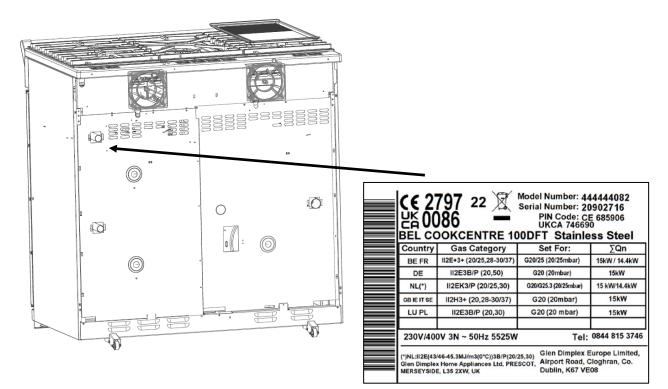

### Where to find your product serial number and model number

#### For cookers, mini range & range cookers

open the oven door:



#### Rear:



### For Integrated/Built-in ovens and microwaves:

Open the oven door:



## For Integrated/Built-in Hobs:

On the bottom of the hob:



### For cooker hoods

### Remove grease filters:





### For refrigerators, wine coolers:

They are either found on the wall inside the appliance (when you remove the salad drawer) or on the back of the appliance.

| Gien Dimplex, Stoney<br>Lane Prescot, L35 2XW<br>MODEL: BEL B50509FF                                                                                 | SKU CODE: CE                                                                                                                                                                    |  |
|--------------------------------------------------------------------------------------------------------------