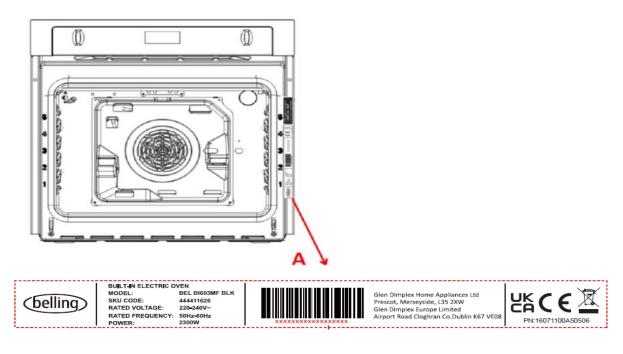

### Where to find your product serial number and model number

#### For cookers, mini range & range cookers

open the oven door:



#### Rear:



### For Integrated/Built-in ovens and microwaves:

Open the oven door:



## For Integrated/Built-in Hobs:

On the bottom of the hob:



### For cooker hoods

### Remove grease filters:





### For refrigerators, wine coolers:

They are either found on the wall inside the appliance (when you remove the salad drawer) or on the back of the appliance.

| Gien Dimplex, Stoney<br>Lane Prescot, L35 2XW<br>MODEL: BEL B50509FF                                                                                 | SKU CODE: CE                                                                                                                                                                    |  |
|------------------------------------------------------------------------------------------------------------------------------------------------------|---------------------------------