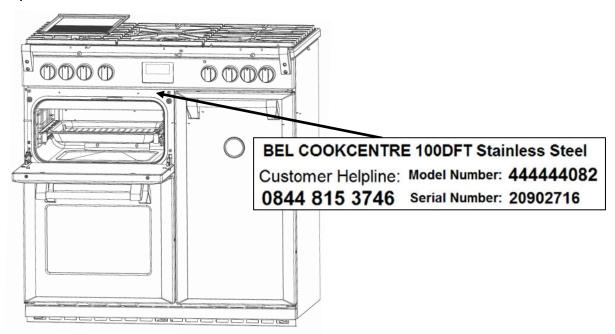

### Where to find your product serial number and model number

#### For cookers, mini range & range cookers

open the oven door:



#### Rear:



### For Integrated/Built-in ovens and microwaves:

Open the oven door:



## For Integrated/Built-in Hobs:

On the bottom of the hob:



### For cooker hoods

### Remove grease filters:





### For refrigerators, wine coolers:

They are either found on the wall inside the appliance (when you remove the salad drawer) or on the back of the appliance.

| Gien Dimplex, Stoney<br>Lane Prescot, L35 2XW<br>MODEL: BEL B50509FF                                                                                 | SKU CODE: CE                                                                                                                                                                    |  |
|------------------------------------------------------------------------------------------------